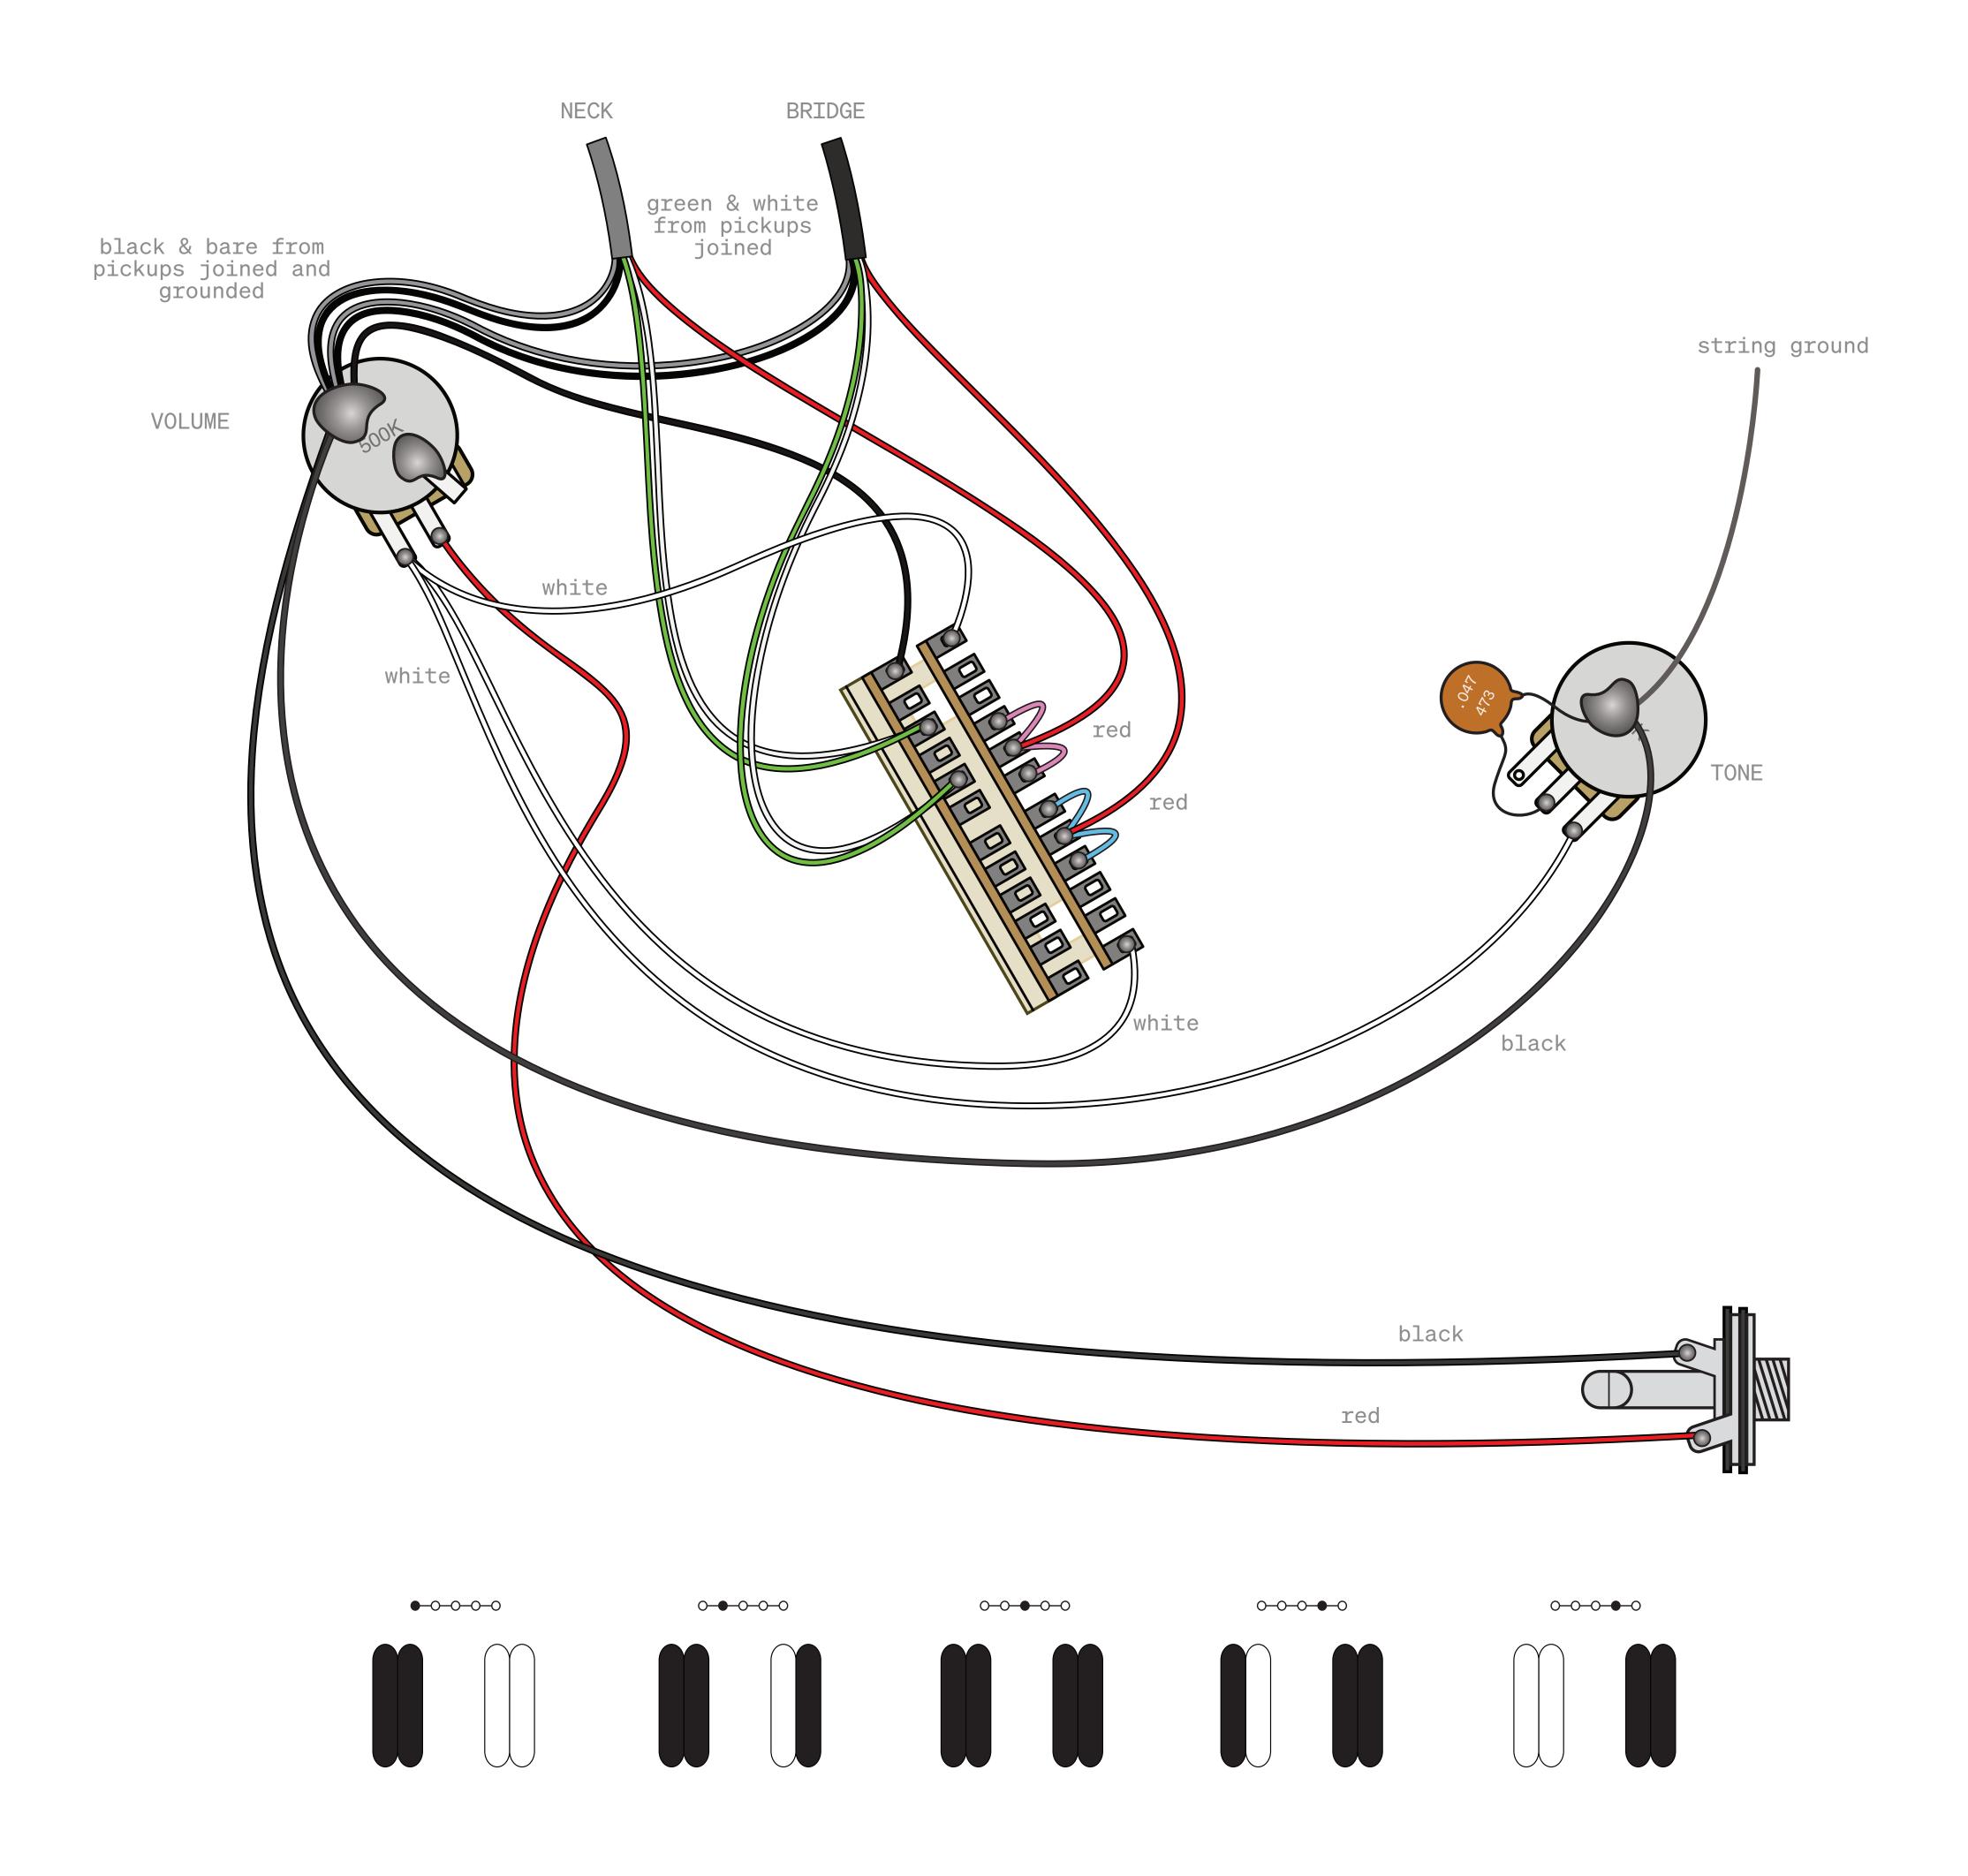

#### correction

Page 200. Original diagram omitted switch jumper wires for pickup hots (shown here blue and pink).

## notes

Many four-conductor humbucker diagrams can get pretty full of wires. Just remember that a number of the conductors from each pickup are wrapped together and treated as if they were one wire—green and white are joined and soldered to the switch while black and bare wires go to ground. Speaking of ground, there are a lot of wires grounded at the back of the volume pot so take care to get good sound joints.